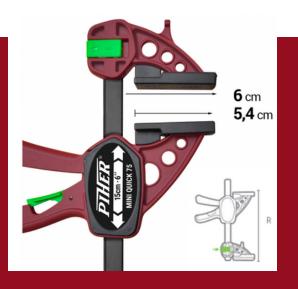

## **MAIN FEATURES**

Nylon and fiberglass heads

Hardened carbon steel bar

Reversible with a single click

5,4 cm non-slip pads

Lightweight and easy to use one hand

Double set of 2 plates for advance and brake

# MINI QUICK PIHER

|                      | FUERZA MÁXIMA<br>MAXIMUM PRESSURE |      |    | 75 Kg         |         |            |
|----------------------|-----------------------------------|------|----|---------------|---------|------------|
| <b>LLANTA</b><br>BAR |                                   |      |    | 13,9 x 4,4 mm |         |            |
| COD                  | t cm                              | ¢ cm | cm | Kg            | R cm    | $\bigcirc$ |
| 52415                | 15                                | 6    | 32 | 0,27          | 12.5-27 | 10         |
| 52430                | 30                                | 6    | 47 | 0,34          | 12.5-42 | 10         |

#### **MATERIALS AND FINISHING**

- Main body in PA6 plastic with fibreglass in garnet colour
- Tempered calibrated 13,9 x 4,4 mm bar in black coated finish carbon steel
- Black PE plastic protective pads (oil free, leaves no trace)
- 2 metal brake plates manufactured in tempered zinc coated 4 mm thick steel
- 2 metal operating plates manufactures in tempered zinc coated 4 mm thick steel